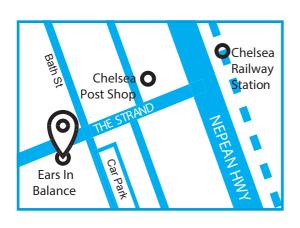

## **LOCATION**

EARS IN BALANCE is co-located with Chelsea Hearing at Suite 3, 8 The Strand, Chelsea (entrance on Bath Street).

Ample parking is available on Bath Street or within the Supermarket carpark, and the clinic is 100m from Chelsea Station.